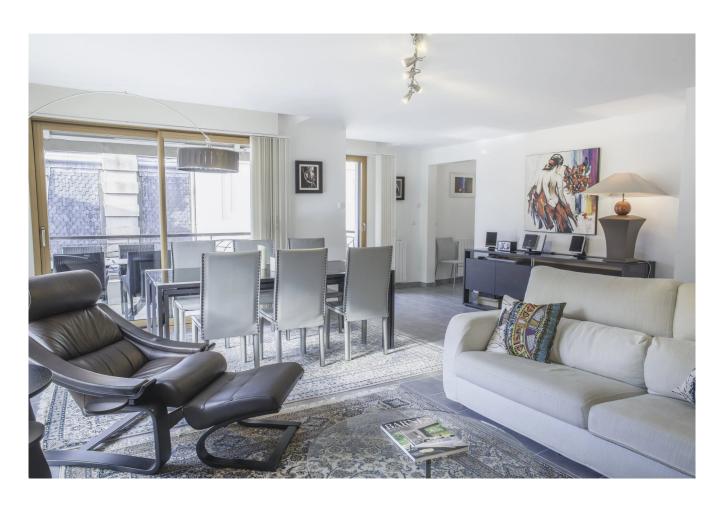

## DESCRIPTION

EVIAN-LES-BAINS. Located on the 4th floor of <strong>a historic building in Evian</strong>, this apartment has 95 sq. m.

It consists of a<strong> bright living room</strong> with semi-open kitchen opening onto a 26 sq.m <strong>terrace</strong> with <strong>a view of Lake Geneva</strong>.

The night part totals <strong>2 rooms</strong> and a shower room.

An underground parking space completes this property which is sold with its furniture Roche Bobois.

BARNES Leman, <strong>real estate agency specializing in the sector of Chablais and Lake Geneva</strong> offers <strong>the purchase of this luxury apartment in downtown Evian-les-Bains.</strong>