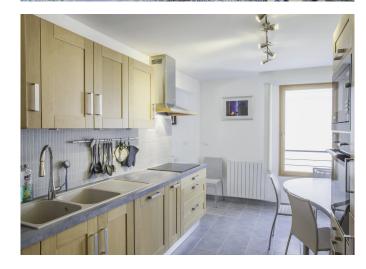

## DESCRIPTION

EVIAN-LES-BAINS. Located on the 4th floor of <strong>a historic building in Evian</strong>, this apartment has 95 sq. m.

It consists of a<strong> bright living room</strong> with semi-open kitchen opening onto a 26 sq.m <strong>terrace</strong> with <strong>a view of Lake Geneva</strong>.