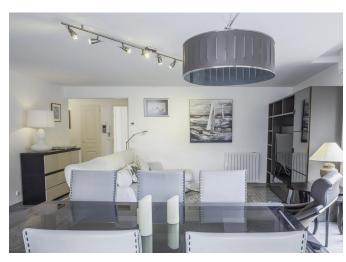

## DESCRIPTION

EVIAN-LES-BAINS. Located on the 4th floor of <strong>a historic building in Evian</strong>, this apartment has 95 sq. m.

It consists of a<strong> bright living room</strong> with semi-open kitchen opening onto a 26 sq.m <strong>terrace</strong> with <strong>a view of Lake Geneva</strong>.

The night part totals <strong>2 rooms</strong> and a shower room.

An underground parking space completes this property which is sold with its furniture Roche Bobois.

BARNES Leman, <strong>real estate agency specializing in the sector of Chablais and Lake Geneva</strong> offers <strong>the purchase of this luxury apartment in downtown Evian-les-Bains.</strong>