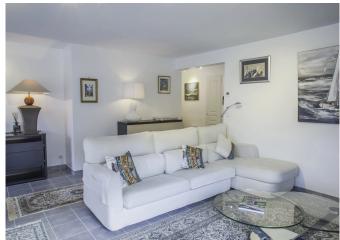

## DESCRIPTION

EVIAN-LES-BAINS. Located on the 4th floor of <strong>a historic building in Evian</strong>, this apartment has 95 sq. m.

It consists of a<strong> bright living room</strong> with semi-open kitchen opening onto a 26 sq.m <strong>terrace</strong> with <strong>a view of Lake Geneva</strong>.