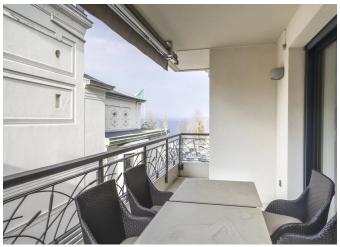

## DESCRIPTION

EVIAN-LES-BAINS. Located on the 4th floor of <strong>a historic building in Evian</strong>, this apartment has 95 sq. m.

It consists of a<strong> bright living room</strong> with semi-open kitchen opening onto a 26 sq.m <strong>terrace</strong> with <strong>a view of Lake Geneva</strong>.