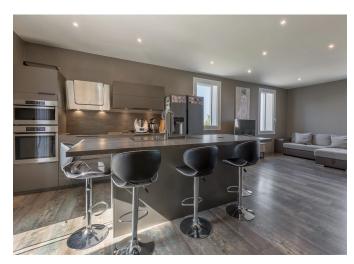

The main level consists of a beautiful living room bathed in light of almost 40 sq. m, opening onto a wooden terrace which will allow you to enjoy your summer barbecues.

In this living space, you will appreciate the living-dining room with its pretty pellet stove and its open and equipped kitchen.