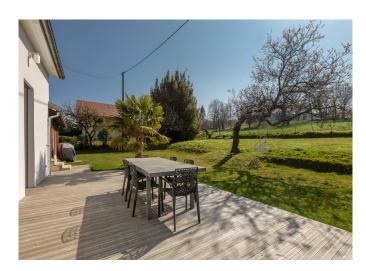

The main level consists of a beautiful living room bathed in light of almost 40 sq. m, opening onto a wooden terrace which will allow you to enjoy your summer barbecues.

In this living space, you will appreciate the living-dining room with its pretty pellet stove and its open and equipped kitchen.