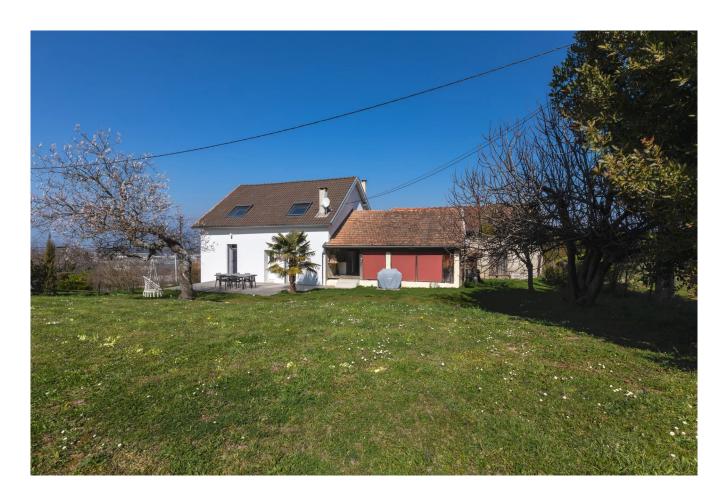

## DESCRIPTION

Located in the town of Marin and 5 minutes from Thonon, this old renovated farmhouse offers a view of Lake Geneva.

Completely renovated with taste and with quality materials, this house offers a beautiful garden of 990 sq. m facing South-West.

The main level consists of a beautiful living room bathed in light of almost 40 sq. m, opening onto a wooden terrace which will allow you to enjoy your summer barbecues.

In this living space, you will appreciate the living-dining room with its pretty pellet stove and its open and equipped kitchen.