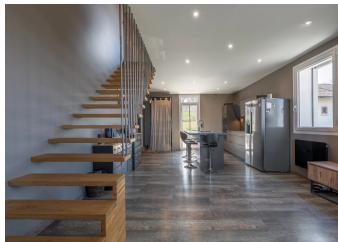

The main level also offers a beautiful bedroom on one level.

Upstairs, there is a spacious mezzanine that can be converted into a games room or an office.

On this same level, you will enjoy a very beautiful master suite of 30 sq. m with its own bathroom and large dressing room, as well as an additional bedroom and shower room.