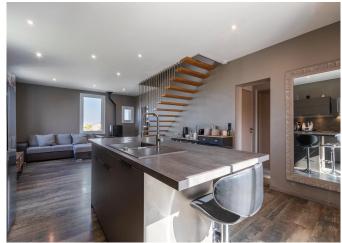

The main level consists of a beautiful living room bathed in light of almost 40 sq. m, opening onto a wooden terrace which will allow you to enjoy your summer barbecues.

In this living space, you will appreciate the living-dining room with its pretty pellet stove and its open and equipped kitchen.

The main level also offers a beautiful bedroom on one level.

Upstairs, there is a spacious mezzanine that can be converted into a games room or an office.

On this same level, you will enjoy a very beautiful master suite of 30 sq. m with its own bathroom and large dressing room, as well as an additional bedroom and shower room.